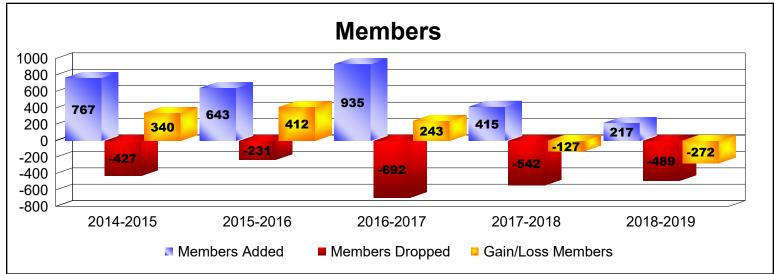

District 385

As of June 2019 Cumulative

| Year      | New<br>Clubs | Dropped<br>Clubs | Gain/<br>Loss<br>Clubs | New<br>Members | Charter<br>Members | Reinstate<br>Members | Transfer<br>Members | Total<br>Member<br>Added | Total<br>Members<br>Dropped | Gain/<br>Loss<br>Members |
|-----------|--------------|------------------|------------------------|----------------|--------------------|----------------------|---------------------|--------------------------|-----------------------------|--------------------------|
| 2014-2015 | 7            | -2               | 5                      | 464            | 284                | 7                    | 12                  | 767                      | -427                        | 340                      |
| 2015-2016 | 8            | -1               | 7                      | 361            | 253                | 13                   | 16                  | 643                      | -231                        | 412                      |
| 2016-2017 | 13           | -1               | 12                     | 468            | 429                | 20                   | 18                  | 935                      | -692                        | 243                      |
| 2017-2018 | 2            | 0                | 2                      | 264            | 124                | 12                   | 15                  | 415                      | -542                        | -127                     |
| 2018-2019 | 3            | -2               | 1                      | 81             | 108                | 7                    | 21                  | 217                      | -489                        | -272                     |
| Average   | 7            | -1               | 5                      | 328            | 240                | 12                   | 16                  | 595                      | -476                        | 119                      |