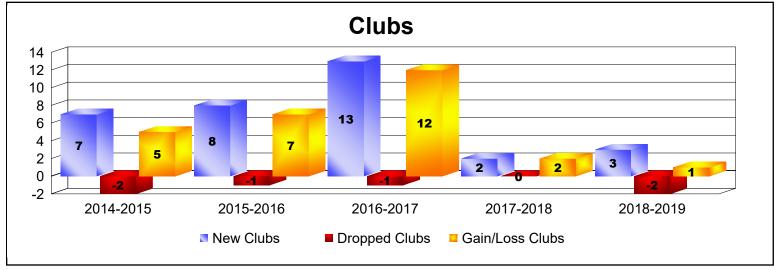

District 385

As of June 2019 Cumulative

| Year      | New<br>Clubs | Dropped<br>Clubs | Gain/<br>Loss<br>Clubs | New<br>Members | Charter<br>Members | Reinstate<br>Members | Transfer<br>Members | Total<br>Member<br>Added | Total<br>Members<br>Dropped | Gain/<br>Loss<br>Members |
|-----------|--------------|------------------|------------------------|----------------|--------------------|----------------------|---------------------|--------------------------|-----------------------------|--------------------------|
| 2014-2015 | 7            | -2               | 5                      | 464            | 284                | 7                    | 12                  | 767                      | -427                        | 340                      |
| 2015-2016 | 8            | -1               | 7                      | 361            | 253                | 13                   | 16                  | 643                      | -231                        | 412                      |
| 2016-2017 | 13           | -1               | 12                     | 468            | 429                | 20                   | 18                  | 935                      | -692                        | 243                      |
| 2017-2018 | 2            | 0                | 2                      | 264            | 124                | 12                   | 15                  | 415                      | -542                        | -127                     |
| 2018-2019 | 3            | -2               | 1                      | 81             | 108                | 7                    | 21                  | 217                      | -489                        | -272                     |
| Average   | 7            | -1               | 5                      | 328            | 240                | 12                   | 16                  | 595                      | -476                        | 119                      |